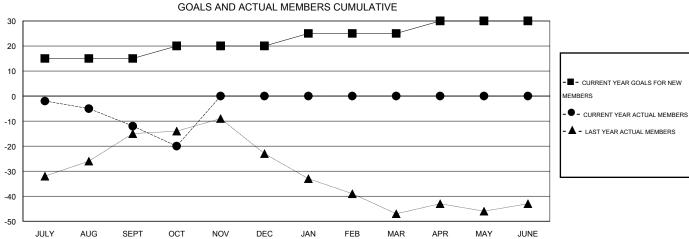

## MONTHLY MEMBERSHIP PROGRESS REPORT

District 2 T2

Results as of: 10/31/2014

| GMT CA | 1 |  |
|--------|---|--|
| GMT CA | 1 |  |

|                       |                  | Clubs     |                  |                       |               |                    | Members                             |                    |                  |
|-----------------------|------------------|-----------|------------------|-----------------------|---------------|--------------------|-------------------------------------|--------------------|------------------|
| RESULTS FOR 2014-2015 |                  |           |                  | RESULTS FOR 2014-2015 |               |                    |                                     |                    |                  |
| QUARTER               | NEW CLUB<br>GOAL | NEW CLUBS | DROPPED<br>CLUBS | NET<br>GAIN/LOSS      | QUARTER       | NEW MEMBER<br>GOAL | CHARTER AND<br>NEW MEMBERS<br>ADDED | DROPPED<br>MEMBERS | NET<br>GAIN/LOSS |
| JULY/AUG/SEPT         | 1                | 0         | 1                | -1                    | JULY/AUG/SEPT | 15                 | 31                                  | 43                 | -12              |
| OCT/NOV/DEC           | 0                | 0         | 0                | 0                     | OCT/NOV/DEC   | 5                  | 14                                  | 22                 | -8               |
| JAN/FEB/MAR           | 0                | 0         | 0                | 0                     | JAN/FEB/MAR   | 5                  | 0                                   | 0                  | 0                |
| APR/MAY/JUNE          | 0                | 0         | 0                | 0                     | APR/MAY/JUNE  | 5                  | 0                                   | 0                  | 0                |